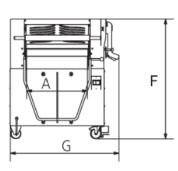

# **Key Information**

| MODEL      | DIMENSIONS mm. |      |      |      |     |      | WEIGHT |     |
|------------|----------------|------|------|------|-----|------|--------|-----|
|            | Α              | в    | С    | D    | Е   | F    | G      | Kg. |
| L600 1200L | 600            | 1200 | 2770 | 3285 | 620 | 1163 | 1055   | 260 |
| L600 1400L | 600            | 1400 | 3170 | 3685 | 620 | 1163 | 1055   | 270 |