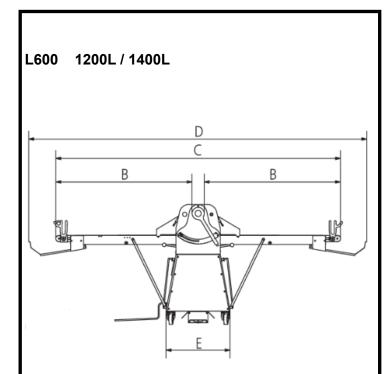

# **Key Information**

| MODEL      | DIMENSIONS mm. |      |      |      |     |      | WEIGHT |     |
|------------|----------------|------|------|------|-----|------|--------|-----|
|            | Α              | в    | С    | D    | Е   | F    | G      | Kg. |
| L600 1200L | 600            | 1200 | 2770 | 3285 | 620 | 1163 | 1055   | 260 |
| L600 1400L | 600            | 1400 | 3170 | 3685 | 620 | 1163 | 1055   | 270 |