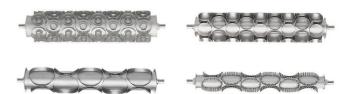

smantled scrapers (quick and easy cleaning).
- Salva manual sheeter output belt speed is 10-60 m/min.
- The L600 model has fold-away and removable surfaces.
- The L600 model has manual control on the machine and by pedal.
- Salva manual sheeter has different diameter of cylinders and different cylinder aperture depending on the models.
- The electrical plant is with low voltage controls.

### **Specification**

The Salva manual sheeter is perfect for laminating all types of pastry. It is intended for small and medium scale pastry and bread making, hotels and restaurants. The construction is simple and reliable, easy to clean and maintain. It is available in floor-standing and bench top versions, with mat widths of between 500 and 600 mm.

#### Optional

Cutting equipment for croissants





## Construction

- The body is made in thick stainless steel.
- The body is made in stainless steel AISI 304.
- The body is painted with not-toxic powders suitable for foods .
- Salva manual sheeter has chain drive system.
- The electric system and the safety devices are conform to the European regulations.







## Electricity

| MODEL | kW            | V   | А   | Hz    |
|-------|---------------|-----|-----|-------|
| L600  | 0,75<br>I+N+T | 200 | 4,2 | 50-60 |
|       | 0,75<br>I+N+T | 230 | 3,8 | 50-60 |

## Cylinders Length / Diameter

| MODEL      | Length<br>mm. | Diameter $\phi$ mm. |  |  |
|------------|---------------|---------------------|--|--|
| L600 1200L | 600           | 80                  |  |  |
| L600 1400L | 600           | 80                  |  |  |

# **Key Info