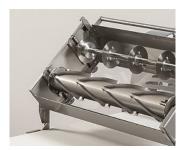

#### **Main Features**

- Salva L600 manual sheeters is available with a continuous variable speed.
- The manual sheeter has ground, chromium-plated lamination cylinders.
- The manual sheeter has easily dismantled scrapers (quick and easy cleaning).
- Salva manual sheeter output belt speed is 10-60 m/min.
- The L600 model has fold-away and removable surfaces.
- The L600 model has manual control on the machine and by pedal.
- Salva manual sheeter has different diameter of cylinders and different cylinder aperture depending on the models.
- The electrical plant is with low voltage controls.

## Construction

- The body is made in thick stainless steel.
- The body is made in stainless steel AISI 304.
- The body is painted with not-toxic powders suitable for foods .
- Salva manual sheeter has chain drive system.
- The electric system and the safety devices are conform to the European regulations.