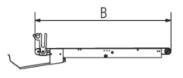

# **Key Information**

| MODEL      | DIMENSIONS mm. |      |      |      |     |      | WEIGHT |     |
|------------|----------------|------|------|------|-----|------|--------|-----|
|            | Α              | в    | С    | D    | Е   | F    | G      | Kg. |
| L600 1200L | 600            | 1200 | 2770 | 3285 | 620 | 1163 | 1055   | 260 |
| L600 1400L | 600            | 1400 | 3170 | 3685 | 620 | 1163 | 1055   | 270 |