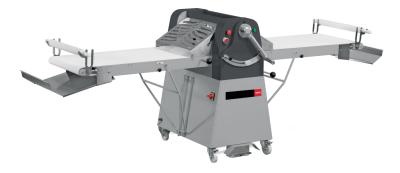

#### L600

Floor-standing manual sheeter, with mat widths of 600 mm.

#### **Main Features**

- Salva L600 manual sheeters is available with a continuous variable speed.
- The manual sheeter has ground, chromium-plated lamination cylinders.
- The manual sheeter has easily dismantled scrapers (quick and easy cleaning).
- Salva manual sheeter output belt speed is 10-60 m/min.
- The L600 model has fold-away and removable surfaces.
- The L600 model has manual control on the machine and by pedal.
- Salva manual sheeter has different diameter of cylinders and different cylinder aperture depending on the models.
- The electrical plant is with low voltage controls.

### **Specification**

The Salva manual sheeter is perfect for laminating all types of pastry. It is intended for small and medium scale pastry and bread making, hotels and restaurants. The construction is simple and reliable, easy to clean and maintain. It is available in floor-standing and bench top versions, with mat widths of between 500 and 600 mm.