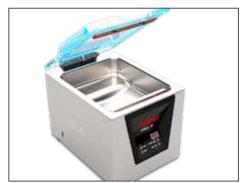

## **Packing methods**

Sealing only

Vacuum

External vacuum

ATN

Accessibility
Opening system with
support rod

Easy vacuum
It is possible to vacuum
pack outside the vacuum
chamber

Hard-wearing vacuum chamber Made in a single piece without weldings and rounded corners