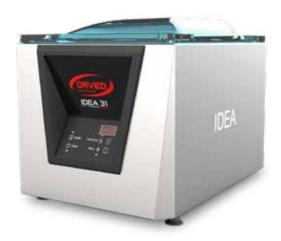

# Idea 31

10 editable programs

Sequential vacuum

Smart sensor

## Adaptable and complete

A line of chamber packing machines made entirely of stainless steel, includ-ing the complete outer body and vacuum chamber. They are characterized by a fully automatic packaging cycle and a digital control panel equipped with a microprocessor and 10 independent programs.

#### Technical data sheets

> Bodywork: stainless steel

> Size: 423x604x460h mm

> Chamber size: 343x434x175h mm

> Weight: 42,5 kg

> Power grid voltage: 230V 50/60Hz

> Max power absorption: 600 W

> Sealing bars: 310 mm > Vacuum pump: 12 mc/h