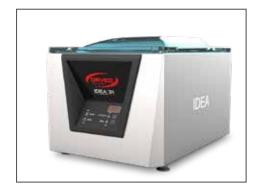

## Adaptable and complete

A line of chamber packing machines made entirely of stainless steel, includ-ing the complete outer body and vacuum chamber. They are characterized by a fully automatic packaging cycle and a digital control panel equipped with a microprocessor and 10 independent programs.