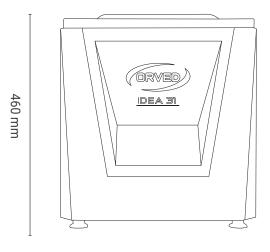

#### Technical data sheets

> Bodywork: stainless steel

> Size: 423x604x460h mm

> Chamber size: 343x434x175h mm

> Weight: 42,5 kg

> Power grid voltage: 230V 50/60Hz

> Max power absorption: 600 W

> Sealing bars: 310 mm > Vacuum pump: 12 mc/h

> Max bag size: 300 mm

423 mm