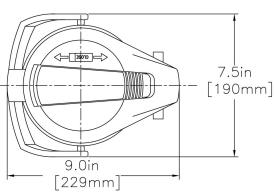

# 2.5L Lever Action Airpot (1pk)

Height: 14.6" Width: 6.3" Depth: 9.0" (37.1cm) (16.0cm) (22.9cm)

\*Feature points are currently unavailable.\*

| Unit    |          |         |         | Shipping |         |         |           |                       |
|---------|----------|---------|---------|----------|---------|---------|-----------|-----------------------|
|         | Height   | Width   | Depth   | Height   | Width   | Depth   | Weight    | Volume                |
| English | 14.6 in. | 6.3 in. | 9.0 in. | 16.5 in. | 9.8 in. | 8.3 in. | 4.850 lbs | 0.777 ft <sup>3</sup> |
| Metric  | 37.1 cm  | 16.0 cm | 22.9 cm | 41.9 cm  | 24.9 cm | 21.1 cm | 2.200 kgs | 0.022 m³              |