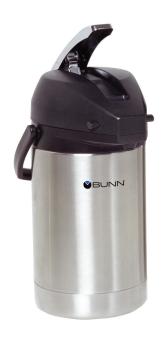

# 2.5L Lever Action Airpot (1pk)

Height: 14.6" Width: 6.3" Depth: 9.0" (37.1cm) (16.0cm) (22.9cm)

\*Feature points are currently unavailable.\*

#### Specifications

Product #: 32125.0000 Lid Color: Black

Finish: Stainless/Black Liner: Stainless Steel Dispense: Lever Action