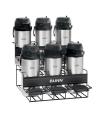

## Related Products & Accessories: 2.5L Lever Action Airpot (1pk)(32125.0000)

RACK ASSY,UNIV-2 APR-1 L/1U

Product #: 35728.0000

RACK ASSY,UNIV-2-APR 2 L

Product #: 35728.0001

RACK ASSY,UNIV-3 APR-3 L

Product #: 35728.0002

RACK ASSY,UNIV-4 APR-2 L/2U

Product #: 35728.0003

RACK ASSY,UNIV-5 APR-2 L/3U

Product #: 35728.0004

RACK ASSY,UNIV-6 APR-3 L/3U

Product #: 35728.0005

| Model Compatibility: 2.5L Lever Action Airpot (1pk)(32125.0000) |
|-----------------------------------------------------------------|
| *O                                                              |