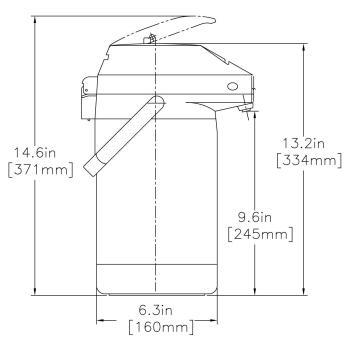

# 2.5L Lever Action Airpot (1pk)

Height: 14.6" Width: 6.3" Depth: 9.0" (37.1cm) (16.0cm) (22.9cm)

\*Feature points are currently unavailable.\*

| Unit    |          |         |         | Shipping |         |         |           |                       |
|---------|----------|---------|---------|----------|---------|---------|-----------|-----------------------|
|         | Height   | Width   | Depth   | Height   | Width   | Depth   | Weight    | Volume                |
| English | 14.6 in. | 6.3 in. | 9.0 in. | 16.5 in. | 9.8 in. | 8.3 in. | 4.850 lbs | 0.777 ft <sup>3</sup> |
| Metric  | 37.1 cm  | 16.0 cm | 22.9 cm | 41.9 cm  | 24.9 cm | 21.1 cm | 2.200 kgs | 0.022 m³              |