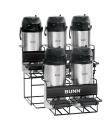

## Related Products & Accessories: 2.5L Lever Action Airpot (1pk)(32125.0000)

RACK ASSY,UNIV-2 APR-1 L/1U

Product #: 35728.0000

RACK ASSY,UNIV-2-APR 2 L

Product #: 35728.0001

RACK ASSY,UNIV-3 APR-3 L

Product #: 35728.0002

RACK ASSY,UNIV-4 APR-2 L/2U

Product #: 35728.0003

RACK ASSY,UNIV-5 APR-2 L/3U

Product #: 35728.0004

RACK ASSY,UNIV-6 APR-3 L/3U

Product #: 35728.0005

| Model Compatibility: 2.5L Lever Action Airpot (1pk)(32125.0000) |
|-----------------------------------------------------------------|
| *O                                                              |