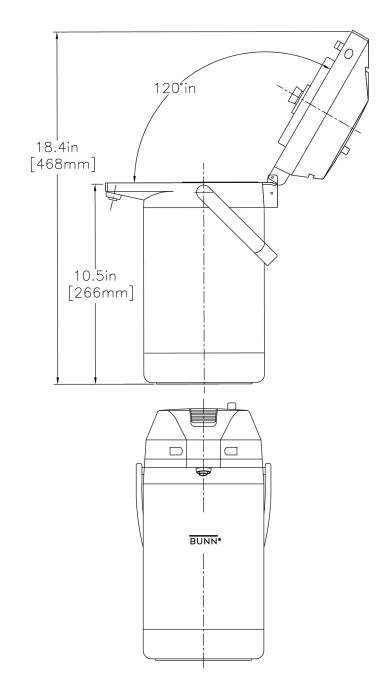

# 2.5L Lever Action Airpot (1pk)

Height: 14.6" Width: 6.3" Depth: 9.0" (37.1cm) (16.0cm) (22.9cm)

\*Feature points are currently unavailable.\*

| Unit    |          |         |         | Shipping |         |         |           |                       |
|---------|----------|---------|---------|----------|---------|---------|-----------|-----------------------|
|         | Height   | Width   | Depth   | Height   | Width   | Depth   | Weight    | Volume                |
| English | 14.6 in. | 6.3 in. | 9.0 in. | 16.5 in. | 9.8 in. | 8.3 in. | 4.850 lbs | 0.777 ft <sup>3</sup> |
| Metric  | 37.1 cm  | 16.0 cm | 22.9 cm | 41.9 cm  | 24.9 cm | 21.1 cm | 2.200 kgs | 0.022 m³              |