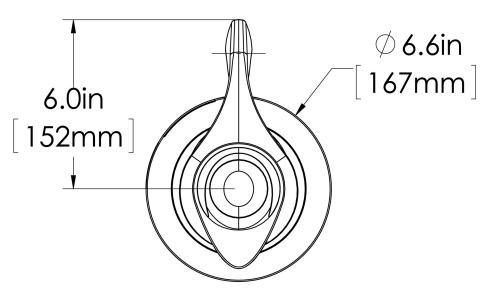

# 1.9L Thermal Carafe (1pk)

Height: 7.3" Width: 6.6" Depth: 9.2" (18.5cm) (23.4cm) (16.8cm)

- Holds 64oz (1.9L) of coffee or other hot beverages
- Unbreakable stainless steel interior and exterior
- Vacuum insulation keeps beverages hot for hours
- Brew through lid allows for direct brewing
- Fits on BUNN Thermal Carafe and Twin Thermal Carafe brewers

Last Updated: 09/01/2021

|         | Unit    |         |         |         | Shipping |         |           |                       |  |
|---------|---------|---------|---------|---------|----------|---------|-----------|-----------------------|--|
|         | Height  | Width   | Depth   | Height  | Width    | Depth   | Weight    | Volume                |  |
| English | 7.3 in. | 6.6 in. | 9.2 in. | 7.6 in. | 6.8 in.  | 8.0 in. | 2.240 lbs | 0.236 ft <sup>3</sup> |  |
| Metric  | 18.5 cm | 16.8 cm | 23.4 cm | 19.2 cm | 17.1 cm  | 20.3 cm | 1.016 kgs | 0.007 m³              |  |