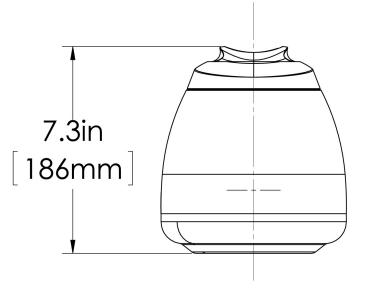

# 1.9L Thermal Carafe (1pk)

Height: 7.3" Width: 6.6" Depth: 9.2" (18.5cm) (23.4cm) (16.8cm)

- Holds 64oz (1.9L) of coffee or other hot beverages
- Unbreakable stainless steel interior and exterior
- Vacuum insulation keeps beverages hot for hours
- Brew through lid allows for direct brewing
- Fits on BUNN Thermal Carafe and Twin Thermal Carafe brewers

Last Updated: 09/01/2021

|         | Unit    |         |         |         | Shipping |         |           |                       |  |
|---------|---------|---------|---------|---------|----------|---------|-----------|-----------------------|--|
|         | Height  | Width   | Depth   | Height  | Width    | Depth   | Weight    | Volume                |  |
| English | 7.3 in. | 6.6 in. | 9.2 in. | 7.6 in. | 6.8 in.  | 8.0 in. | 2.240 lbs | 0.236 ft <sup>3</sup> |  |
| Metric  | 18.5 cm | 16.8 cm | 23.4 cm | 19.2 cm | 17.1 cm  | 20.3 cm | 1.016 kgs | 0.007 m³              |  |