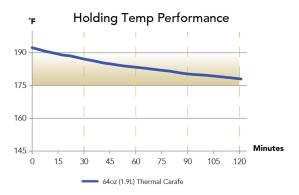

#### **Holding Capacity**

| English | Metric |  |  |
|---------|--------|--|--|
| 64 oz.  | 1.9 L  |  |  |

Footnote: - Brewer tank temperature set at 205° F

- Servers not preheated (preheating may increase temperature up to 5°F) 64oz (1.9L) of coffee brewed

- Temperature recorded in server

**MARNING**:

BUNN® reserves the right to change specifications and product design without notice. Such revisions do not entitle the buyer to corresponding changes, improvements, additions or replacements for previously purchased equipment. For most current specifications and other info visit bunn.com.