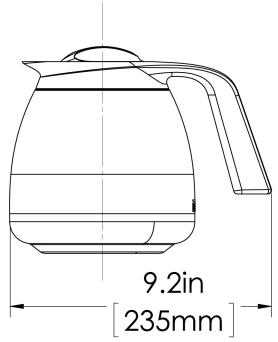

# 1.9L Thermal Carafe (1pk)

Height: 7.3" Width: 6.6" Depth: 9.2" (18.5cm) (23.4cm) (16.8cm)

- Holds 64oz (1.9L) of coffee or other hot beverages
- Unbreakable stainless steel interior and exterior
- Vacuum insulation keeps beverages hot for hours
- Brew through lid allows for direct brewing
- Fits on BUNN Thermal Carafe and Twin Thermal Carafe brewers

Last Updated: 09/01/2021

|         | Unit    |         |         |         | Shipping |         |           |                       |  |
|---------|---------|---------|---------|---------|----------|---------|-----------|-----------------------|--|
|         | Height  | Width   | Depth   | Height  | Width    | Depth   | Weight    | Volume                |  |
| English | 7.3 in. | 6.6 in. | 9.2 in. | 7.6 in. | 6.8 in.  | 8.0 in. | 2.240 lbs | 0.236 ft <sup>3</sup> |  |
| Metric  | 18.5 cm | 16.8 cm | 23.4 cm | 19.2 cm | 17.1 cm  | 20.3 cm | 1.016 kgs | 0.007 m³              |  |