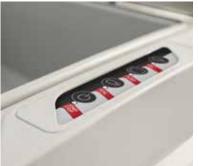

# Evox 30

Touch panel

Ultra-rapid vacuum

# Standard equipment

Touch panel

Vacuum sensor

Easy accessory included

H2out pump dehumidification program

Suction tube included

Device to operate vacuum in container