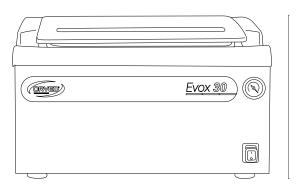

# The custom-built and solid machine

Evox 30 completely innovates the vacuum concept, summing up the best of the technology, innovation, industrialization, and simplicity of use. Compact, ergonomic, and equipped with a sensory vacuum, the sensor-controlled vacuum packer Evox 30 is characterized by ease of use combined with extreme versatility, allowing the creation of internal and external vacuums with surprising speed.

#### Technical data

> Bodywork: stainless steel

> Size: 495x626x295h mm

> Chamber size: 355x365x184h mm

> Chamber volume: 17,10 lt.

> Power grid voltage: 220-240V 50Hz

> Sealing bars: 310 mm > Final pressure: 2 mbar

> Max bag size: 300x400 mm