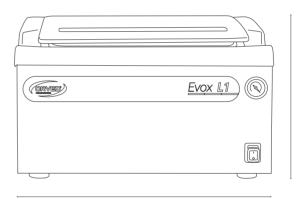

### The yellow "Lamborghini" packaging machine

The Evox L1 "Limited Edition" is one of the most successful and demanded models in the small and medium size restaurants. The avant-garde colour represents the distinctive sign of this packaging machine is the preferred ones by those looking for the excellence in vacuum packing and an exclusive design. Compact, ergonomic and absolute vacuum sensor controlled, they are definitely versatile and extremely easy-to-use.

#### Technical data

> Bodywork: stainless steel

> Size: 495x626x295h mm

> Chamber size: 355x365x184h mm

> Chamber volume: 17,10 lt.

> Weight: 35 kg

> Power grid voltage: 220-240V 50/60Hz

> Max power absorption: 750 W

> Sealing bars: 310 mm > Vacuum pump: 12 mc/h > Final pressure: 2 mbar

> Max bag size: 300x400 mm

495 mm