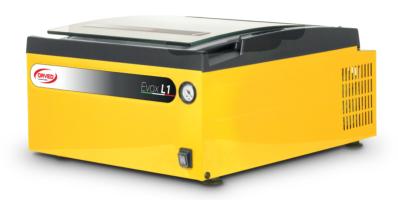

### The yellow "Lamborghini" packaging machine

The Evox L1 "Limited Edition" is one of the most successful and demanded models in the small and medium size restaurants. The avant-garde colour represents the distinctive sign of this packaging machine is the preferred ones by those looking for the excellence in vacuum packing and an exclusive design. Compact, ergonomic and absolute vacuum sensor controlled, they are definitely versatile and extremely easy-to-use.

#### Technical data

> Bodywork: stainless steel

> Size: 495x626x295h mm

> Chamber size: 355x365x184h mm

> Chamber volume: 17,10 lt.

> Weight: 35 kg

> Power grid voltage: 220-240V 50/60Hz

> Max power absorption: 750 W